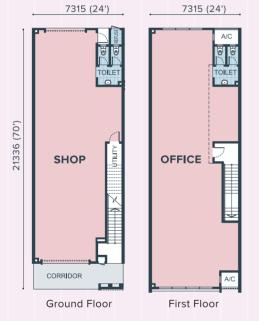

#### FLOOR PLAN

#### **TYPE A1**

## 2 STOREY INTERMEDIATE UNIT

Land Area **24' x 70'**Built-Up **3,360 sq. ft.** 