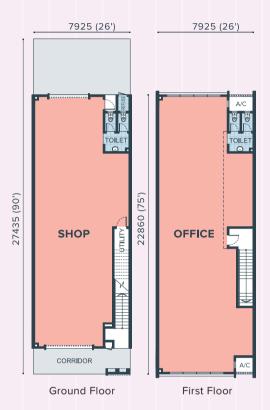

#### FLOOR PLAN

#### **TYPE A1**

## 2 STOREY INTERMEDIATE UNIT

Land Area **24' x 70'**Built-Up **3,360 sq. ft.** 