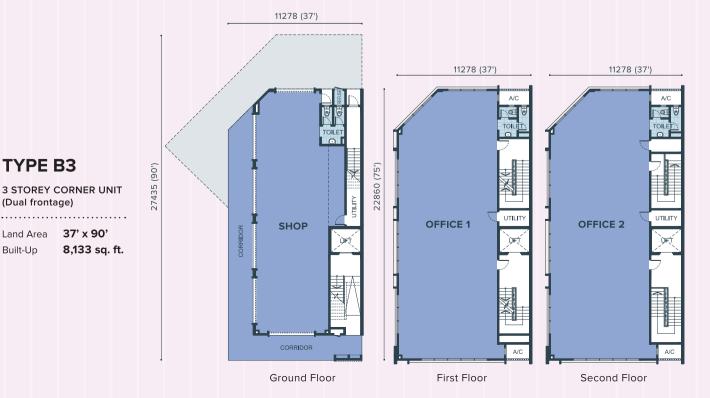

#### FLOOR PLAN (DUAL FRONTAGE)

#### **TYPE B1**

**TYPE B3** 

(Dual frontage)

Built-Up

2 STOREY INTERMEDIATE UNIT (Dual frontage)

Land Area 26' x 90' Built-Up 3,900 sq. ft.