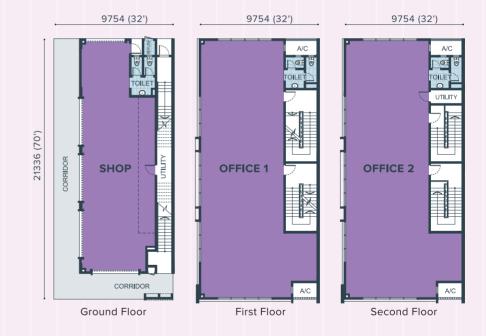

#### FLOOR PLAN

#### TYPE A2

#### 3 STOREY END UNIT

Land Area **32' x 70'**Built-Up **6,720 sq. ft.** 

......