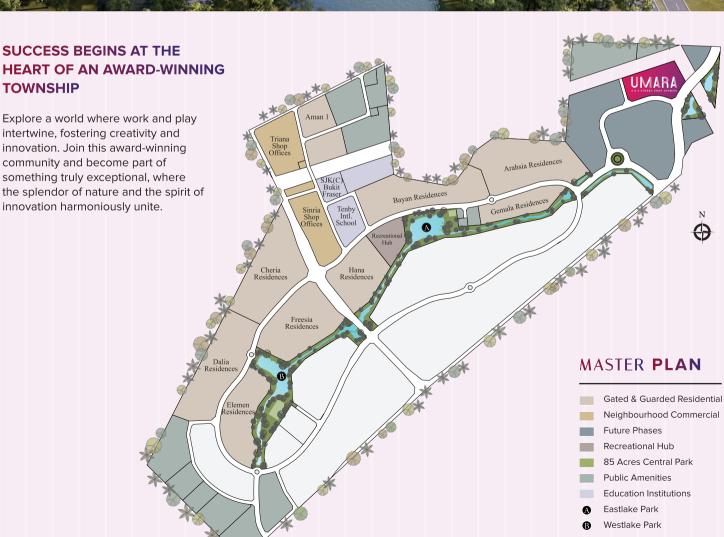

#### PRIME LOCATION, **EXCEPTIONAL OPPORTUNITIES.**

#### **ALL WITHIN A HEALTHY WALKING & BIKING COMMUNITY**

#### **EDUCATIONAL INSTITUTIONS**

Tenby International School offers tailored international-oriented programmes while the SJK (C) Bukit Fraser would provide direct access to quality education.

TROPICANA AMAN PROPERTY GALLERY

#### **NEIGHBOURHOOD COMMERCIAL**

Residents can enjoy an urban and convenient retail experience as the vibrant neighbourhood retail hub is connected to residential enclaves through walkways and bike rails.

#### **RECREATIONAL HUB**

Fronting Eastlake Park, the Recreational Hub offers an eclectic range of worldclass facilities surrounded by a lush landscape of greenery.