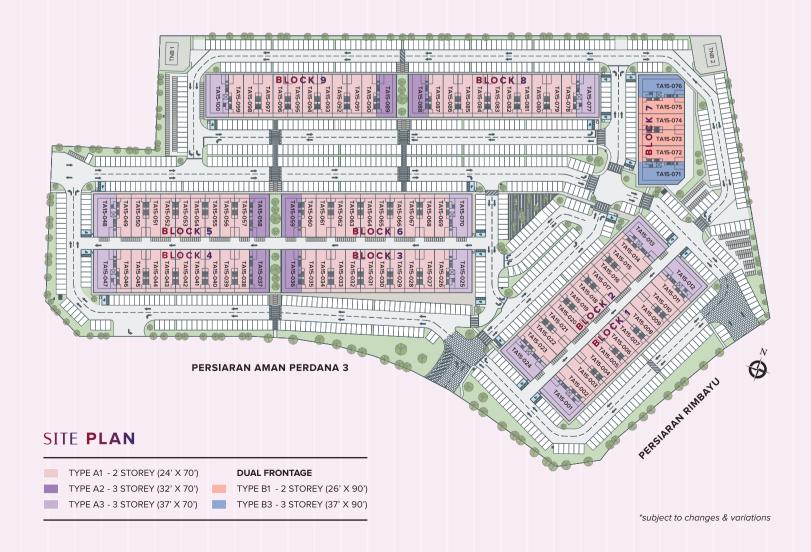

#### FLOOR PLAN

#### **TYPE A1**

## 2 STOREY INTERMEDIATE UNIT

Land Area **24' x 70'**Built-Up **3,360 sq. ft.** 

#### TYPE A2

#### 3 STOREY END UNIT

Land Area **32' x 70'**Built-Up **6,720 sq. ft.** 

......

#### **TYPE A3**

3 STOREY CORNER UNIT

Land Area **37' x 70'**Built-Up **7,770 sq. ft.** 

#### FLOOR PLAN (DUAL FRONTAGE)

#### **TYPE B1**

**TYPE B3** 

(Dual frontage)

Built-Up

2 STOREY INTERMEDIATE UNIT (Dual frontage)

Land Area 26' x 90' Built-Up 3,900 sq. ft.