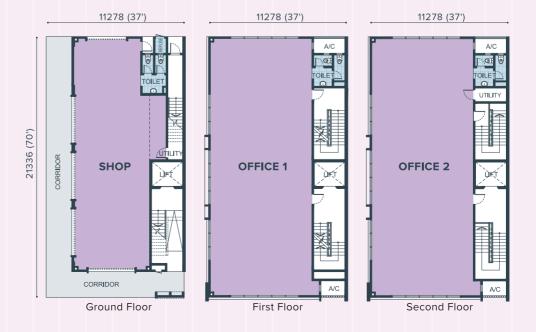

#### FLOOR PLAN

#### **TYPE A3**

3 STOREY CORNER UNIT

Land Area **37' x 70'**Built-Up **7,770 sq. ft.** 